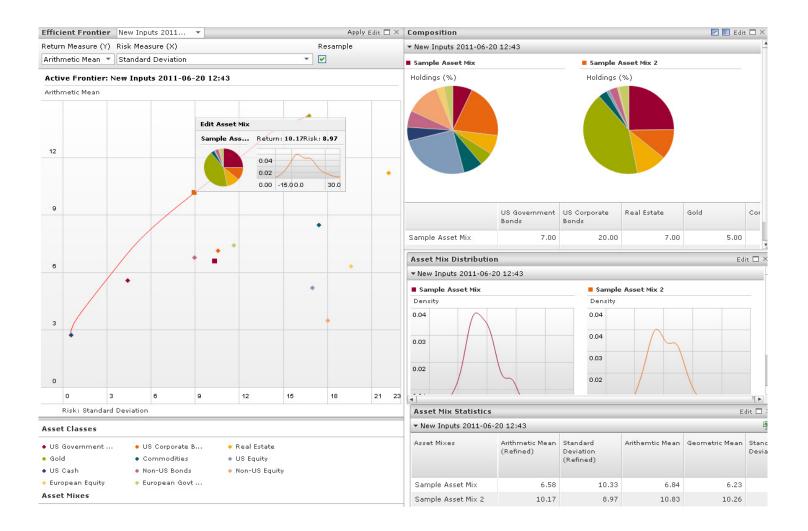

|                             |
| 27        | Peer Group: Morningstar Category = US SA   |                           |                    |                               |                                       |                                                    |                |                                         |                             |
| 28        | Number of investments ranked               |                           | 154                |                               |                                       |                                                    |                | 4                                       | 50                          |

#### **Presentation Studio**



Drop in Charts and Graphs

#### 

#### **Asset Allocation**





#### **Wealth Projections**



#### Morningstar Institutional Software Representative Sample Wealth Management/Family Office Clients

Altair Advisors AKT Wealth Advisors Angeles Investment Advisors Argos Wealth Advisors Aspiriant Bender Lane Advisory **Beacon Pointe Advisors** Brouwer and Janachowski **Capital Directions Investment Advisors** Citrin Cooperman Wealth Management Cornerstone Advisors Choate Investment Advisors **Cypress Wealth Advisors Edelman Financial Advisors Fulton Financial Advisors** Gemmer Asset Management Glenmede Great American Advisors Hefren-Tillotson Hirtle Callaghan & Co

Laird Norton Tyee Luminous Capital Manchester Advisors Marguette Associates MCF Advisors myCIO Wealth Partners O'Connor Partners, Family Office Pitcairn **Rex Capital Advisors** Sand Hill Ad