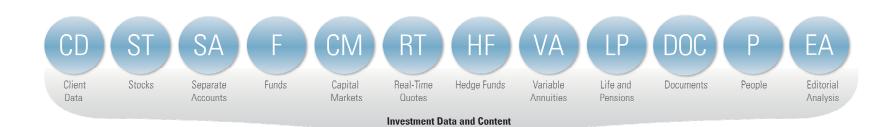

#### **Comprehensive Set of Investment Databases**

#### **Global Investment Databases**

| <b>Your Data</b><br>Import or<br>Back Office<br>Integration | <b>Indexes</b><br>54,000 + | Equities<br>41,000+ | Hedge<br>Funds<br>11,000+ | Separate<br>Accounts<br>12,000+ | <b>Open-end</b><br><b>Funds</b><br>146,000+ | US Money<br>Market Funds<br>1,600+ | Closed-end<br>Funds<br>3,900+ | Insurance/<br>Life<br>157,000+ | Exchange-<br>Traded Funds<br>8,500+ | US 529 Plans<br>and Portfolios<br>4,200+ |
|-------------------------------------------------------------|----------------------------|---------------------|---------------------------|---------------------------------|---------------------------------------------|------------------------------------|-------------------------------|--------------------------------|-------------------------------------|------------------------------------------|
|-------------------------------------------------------------|----------------------------|---------------------|---------------------------|---------------------------------|---------------------------------------------|------------------------------------|-------------------------------|--------------------------------|-------------------------------------|------------------------------------------|

#### Content + Data

Approximate database numbers as of August 2011