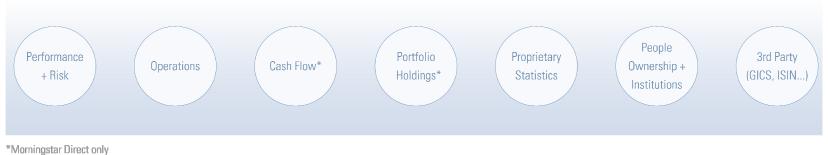

#### **Comprehensive Set of Investment Databases**

#### **Global Investment Databases**

| <b>Your Data</b><br>Import or<br>Back Office<br>Integration | <b>Indexes</b><br>54,000 + | Equities<br>41,000+ | Hedge<br>Funds<br>11,000+ | Separate<br>Accounts<br>12,000+ | <b>Open-end</b><br><b>Funds</b><br>146,000+ | US Money<br>Market Funds<br>1,600+ | Closed-end<br>Funds<br>3,900+ | Insurance/<br>Life<br>157,000+ | Exchange-<br>Traded Funds<br>8,500+ | US 529 Plans<br>and Portfolios<br>4,200+ |
|-------------------------------------------------------------|----------------------------|---------------------|---------------------------|---------------------------------|---------------------------------------------|------------------------------------|-------------------------------|--------------------------------|-------------------------------------|------------------------------------------|
|-------------------------------------------------------------|----------------------------|---------------------|---------------------------|---------------------------------|---------------------------------------------|------------------------------------|-------------------------------|--------------------------------|-------------------------------------|------------------------------------------|

#### Content + Data

Approximate database numbers as of August 2011