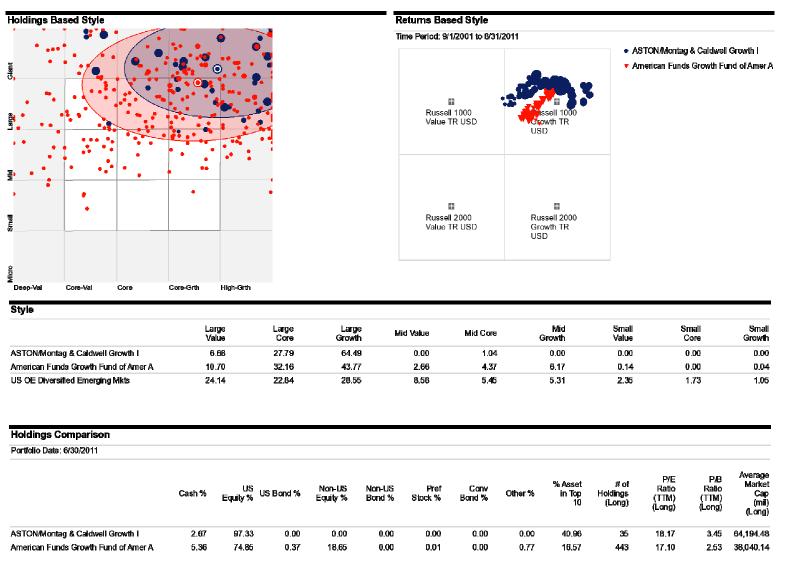

| √                       | Drop    |
| Dodge & Cox International Stock      | ×            | 56   | ×            | 82      | ×            | 91    | ×            | 56   | ×            | $\checkmark$     | $\checkmark$            | Drop    |
| Oakmark Select I                     | ×            | 52   | ×            | 65      | $\checkmark$ | 31    | ×            | 91   | ×            | ×                | $\checkmark$            | Drop    |
| Vanguard FTSE Social Index Inv       | $\checkmark$ | 18   | ×            | 44      | ×            | 74    | ×            | 95   | ×            | $\checkmark$     | ×                       | Drop    |

#### **Performance Attribution**

Attribution Security Selection Effects 7/1/2009 to 9/30/2009



#### **Holdings and Returns Based Style Analysis**





#### **Notes Manager**

| lote I   | Manager                                                  |                                             |                               |                                      |                   |                |         |  |
|----------|----------------------------------------------------------|---------------------------------------------|-------------------------------|--------------------------------------|-------------------|----------------|---------|--|
| Actio    | on 🗸 🗘 New Note 🏦 Export 🛛                               | Print Column View 🗸                         | E Default Note Settings Filte | r: Unsaved Filter                    | ~                 |                |         |  |
| ]        | Title