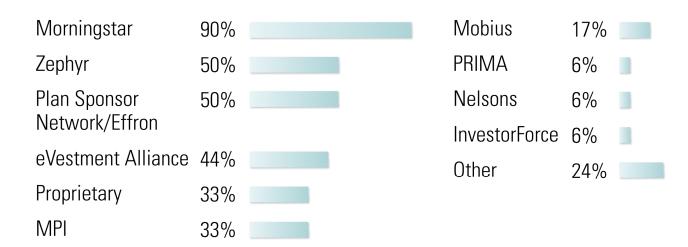

### **Cerulli Associates Survey of Managed Accounts Due Diligence Groups**

Most Utilized Databases for Manager Searches and Ongoing Research

Source: The Cerulli Edge Managed Accounts Edition, 20 2009 Issue, 10 2009 Data.