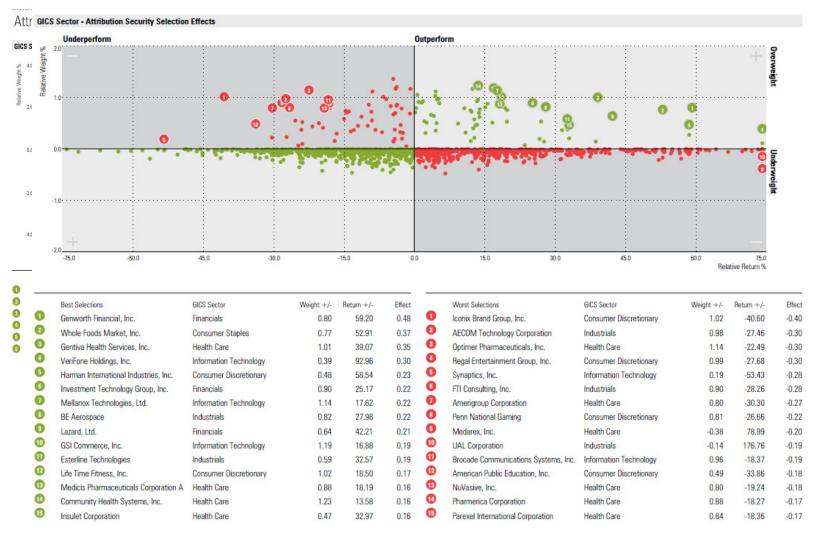

#### **Performance Attribution**

Attribution Security Selection Effects 7/1/2009 to 9/30/2009