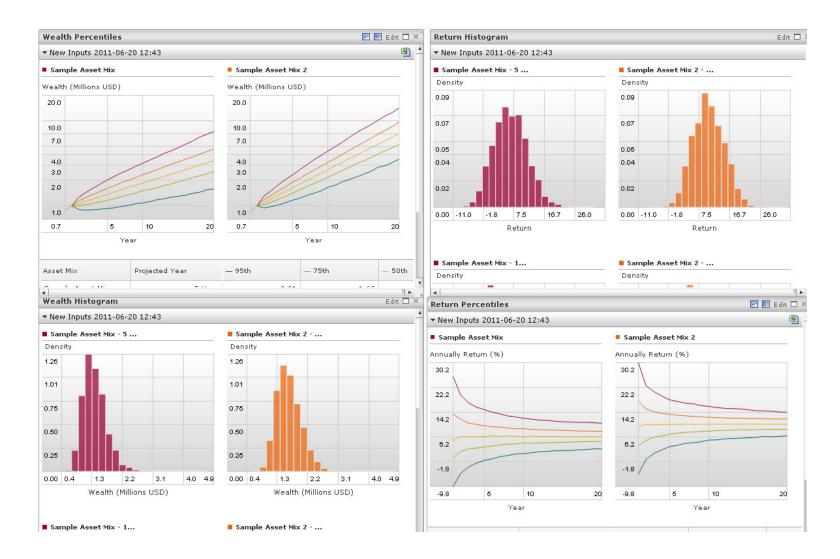

#### How Advisor and Wealth Management Clients Use Direct

| Manager Search<br>Find new managers                                                           | Combine investments across multiple databases (MF, SA, ETF, HF)<br>Search on thousands of data combinations<br>Access to 53,000 indexes                                                                                                                                                                       |
|-----------------------------------------------------------------------------------------------|---------------------------------------------------------------------------------------------------------------------------------------------------------------------------------------------------------------------------------------------------------------------------------------------------------------|
| Manager Selection<br>Create a short list based<br>on in-depth analysis                        | Investment scorecard with custom calculation<br>Performance Attribution<br>Evaluate holdings and returns based style analysis to measure style consistency<br>Analyze historical rolling trend data to assess consistency include glide paths<br>Analyst commentary, User entered notes, Public filing access |
| <b>Portfolio Construction</b><br>Evaluate effect of<br>investment decision                    | Aggregate portfolios and create blended benchmarks to benchmark portfolio<br>Holdings overlap analysis<br>Portfolio aggregation report<br>Single Manager and Portfolio Attribution                                                                                                                            |
| <b>Monitoring and Reporting</b><br>Streamline reporting and<br>substantiate recommendations   | Line Up Select List Reporting<br>Preformatted PDFs<br>Build custom reports with Presentation Studio<br>Easy automation of ongoing reports                                                                                                                                                                     |
| <b>Asset Allocation</b><br>Develop new asset class models<br>and asset allocation assumptions | Create asset allocation policies using Ibbotson Building Blocks,<br>CAPM, Black Litterman methodologies.<br>Log-Stable, Log-Normal, Truncated Levy-Flight Inputs                                                                                                                                              |