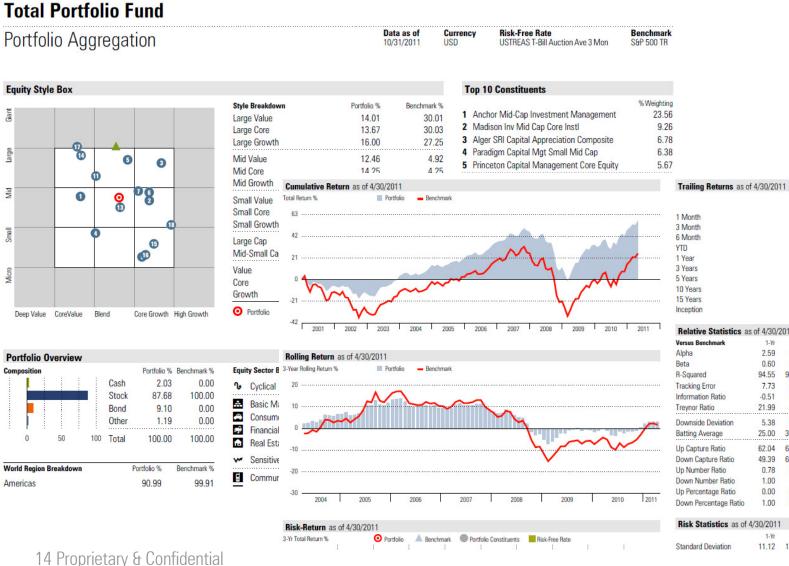

#### **Total Portfolio Attribution**

|                                                                            |                                       | Allocation | %      |       | Net Return   | %     |       | Contribution    | ۱%   |       | Attribution                                | Effects % |                   |            |               |
|----------------------------------------------------------------------------|---------------------------------------|------------|--------|-------|--------------|-------|-------|-----------------|------|-------|--------------------------------------------|-----------|-------------------|------------|---------------|
| Name                                                                       | Benchmark                             | Actual     | Policy | +/-   | Port         | Bmk   | +/-   | Port            | Bmk  | +/-   | Broad<br>Category S<br>Group<br>Allocation |           | Mgr Bmk<br>Misfit | Mgr<br>Fee | Active<br>Ret |
| Equity                                                                     |                                       | 60.00      | 50.00  | 10.00 | 17.24        | 18.62 | -1.38 | 10.16           | 9.00 | 1.16  | 0.68                                       | 0.44      | -0.78             | -0.41      | -0.07         |
| Lazard Emerging Markets Equity Instl                                       | MSCI EM USD                           | 15.00      | _      | _     | 22.81        | 16.36 | 6.44  | 3.51            | 0.00 | 3.51  | _                                          | 1.14      | -0.38             | -0.21      | 0.55          |
| Harbor Capital Appreciation Instl                                          | Russell 1000 Growth TR USD            | 15.00      | _      | _     | 11.61        | 16.71 | -5.10 | 2.27            | 0.00 | 2.27  | _                                          | -0.64     | -0.22             | -0.13      | -0.99         |
| DWS RREEF Global Real Estate Secs I                                        | FTSE EPRA/NAREIT Dvlp TR USD          | 5.00       | _      | _     | 17.59        | 20.40 | -2.82 | 0.93            | 0.00 | 0.93  | _                                          | -0.07     | 0.06              | -0.07      | -0.09         |
| Harris Assoc. Large Cap Value                                              | Russell 1000 Value TR USD             | 5.00       | _      | _     | 7.74         | 7.63  | 0.11  | 0.50            | 0.00 | 0.50  | _                                          | 0.04      | -0.24             | 0.00       | -0.20         |
| Hansberger International Core Equity                                       | MSCI World ex US USD                  | 10.00      | —      | _     | 1.18         | -0.57 | 1.76  | 0.22            | 0.00 | 0.22  | _                                          | 0.21      | -0.96             | 0.00       | -0.75         |
| Diamond Hill Small Cap Equity                                              | Russell 2000 TR USD                   | 10.00      | —      | _     | 25.53        | 26.85 | -1.33 | 2.73            | 0.00 | 2.73  | _                                          | -0.24     | 0.97              | 0.00       | 0.73          |
| Fixed Income                                                               |                                       | 24.00      | 30.00  | -6.00 | 10.58        | 8.72  | 1.86  | 2.40            | 2.67 | -0.26 | 0.20                                       | 0.34      | 0.37              | -0.23      | 0.66          |
| PIMCO Total Return Instl                                                   | BarCap US Agg Bond TR USD             | 12.00      | _      | _     | 8.83         | 6.54  | 2.29  | 0.97            | 0.00 | 0.97  | _                                          | 0.34      | -0.23             | -0.07      | 0.04          |
| T. Rowe Price International Bond Adv                                       | BarCap Gbl Agg Ex USD TR USD          | 2.00       | _      | _     | 4.85         | 4.95  | -0.10 | 0.08            | 0.00 | 0.08  | _                                          | 0.02      | -0.09             | -0.03      | -0.10         |
| Loomis Sayles High Income A Load Waiv                                      | BarCap US Corporate High Yield TR USD | 10.00      | —      | _     | 13.69        | 15.12 | -1.43 | 1.35            | 0.00 | 1.35  | _                                          | -0.02     | 0.68              | -0.14      | 0.52          |
| Relative W                                                                 | leight +/- Relative Net Return +/-    | Contrit    | bution |       | Style Alloca | ition |       | Manager Selecti | ion  | Ma    | inager Benchmark                           | Misfit    | Active Re         | etum       |               |
| Cash Equivalents<br>Diversified U.S. Fixed Inc<br>Absolute Return Oriented |                                       |            |        |       |              |       |       |                 |      |       |                                            |           |                   |            |               |